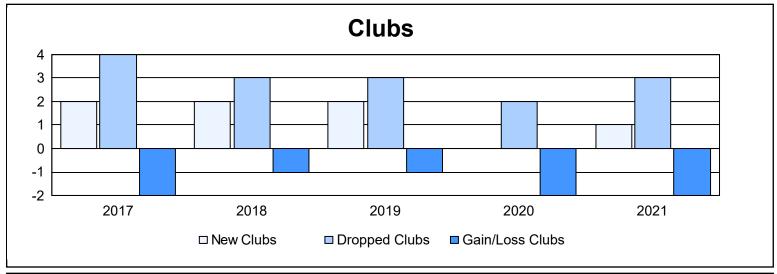

District 301D1 As of June 2021 Cumulative

| Year      | New<br>Clubs | Dropped<br>Clubs | Gain/<br>Loss<br>Clubs | New<br>Members | Charter<br>Members | Reinstate<br>Members | Transfer<br>Members | Total<br>Member<br>Added | Total<br>Members<br>Dropped | Gain/<br>Loss<br>Members |
|-----------|--------------|------------------|------------------------|----------------|--------------------|----------------------|---------------------|--------------------------|-----------------------------|--------------------------|
| 2016-2017 | 2            | 4                | -2                     | 367            | 56                 | 30                   | 10                  | 463                      | 379                         | 84                       |
| 2017-2018 | 2            | 3                | -1                     | 308            | 66                 | 16                   | 7                   | 397                      | 381                         | 16                       |
| 2018-2019 | 2            | 3                | -1                     | 247            | 54                 | 21                   | 7                   | 329                      | 367                         | -38                      |
| 2019-2020 | 0            | 2                | -2                     | 199            | 4                  | 18                   | 2                   | 223                      | 202                         | 21                       |
| 2020-2021 | 1            | 3                | -2                     | 202            | 26                 | 43                   | 1                   | 272                      | 341                         | -69                      |
| Average   | 1            | 3                | -2                     | 265            | 41                 | 26                   | 5                   | 337                      | 334                         | 3                        |